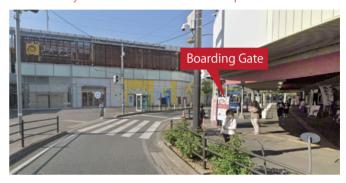

## SHUTTLE BUS INFORMATION

Leave Fukuyama Station "South Exit" and proceed to the left.

Free shuttle bus service is available from Fukuyama station to our hotels by 30 minutes.

Need a seat reservation.