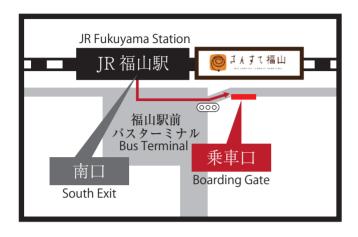

## SHUTTLE BUS INFORMATION

Leave Fukuyama Station "South Exit" and proceed to the left.

Free shuttle bus service is available from Fukuyama station to our hotels by 30 minutes.

Need a seat reservation.